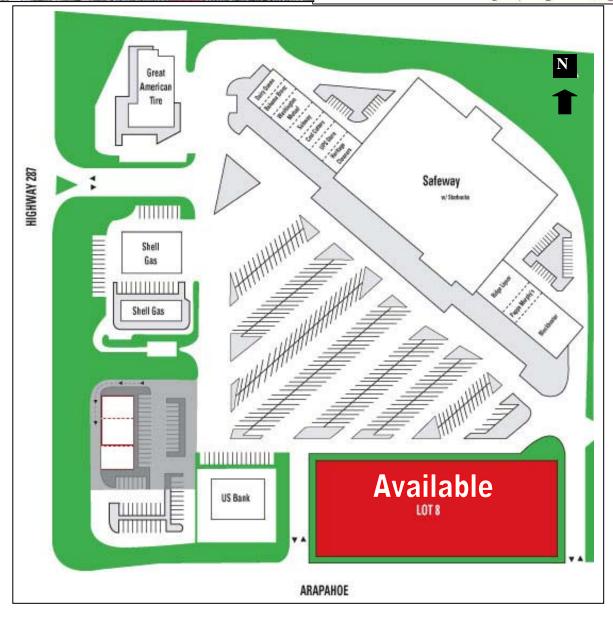

# PAD SITE AVAILABLE FOR LEASE ON HIGHLY VISIBLE PAD 8 IN SAFEWAY-ANCHORED CENTER

CAN ACCOMMODATE UP TO A 6,000 SF RETAIL BUILDING PLUS UP TO A 3,000 SF FAST-FOOD RESTAURANT WITH DRIVE-THRU

ENTIRE PAD 8 IS 54,627 SQUARE FEET

48 PARKING STALLS PLANNED FOR ENTIRE PAD 8

### NATIONAL TENANTS INCLUDE:

SAFEWAY, STARBUCKS COFFEE, BLOCKBUSTER, SUBWAY, DAIRY QUEEN, US BANK, SHELL/CIRCLE K GAS STATION, COST CUTTERS & PAPA MURPHY'S PIZZA