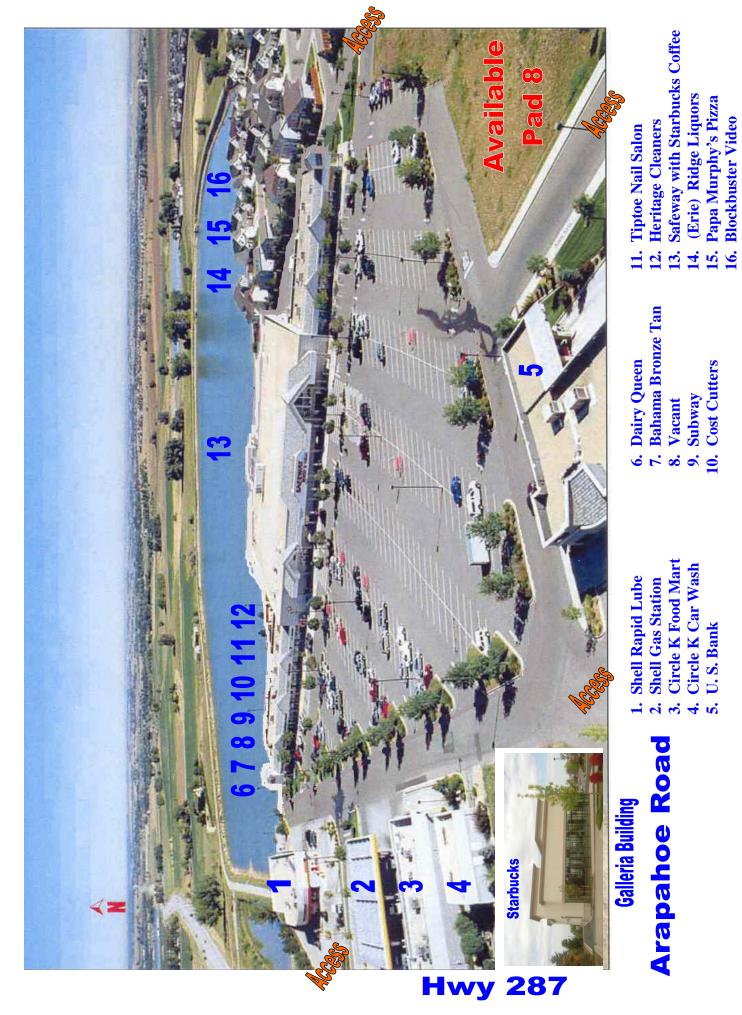

# PAD SITE AVAILABLE FOR LEASE ON HIGHLY VISIBLE PAD 8 IN SAFEWAY-ANCHORED CENTER

CAN ACCOMMODATE UP TO A 6,000 SF RETAIL BUILDING PLUS UP TO A 3,000 SF FAST-FOOD RESTAURANT WITH DRIVE-THRU

ENTIRE PAD 8 IS 54,627 SQUARE FEET

48 PARKING STALLS PLANNED FOR ENTIRE PAD 8

### NATIONAL TENANTS INCLUDE:

SAFEWAY, STARBUCKS COFFEE, BLOCKBUSTER, SUBWAY, DAIRY QUEEN, US BANK, SHELL/CIRCLE K GAS STATION, COST CUTTERS & PAPA MURPHY'S PIZZA

### **Location:**

Access is from two points along Arapahoe Road and one point on U. S. Hwy 287. The Intersection is signalized. Arapahoe Ridge draws its patrons from such affluent subdivisions as Lafayette Farms, Indian Peaks, Waneka Point and Waneka Landing to the west and Prince Lake and Lafayette Park to the east.