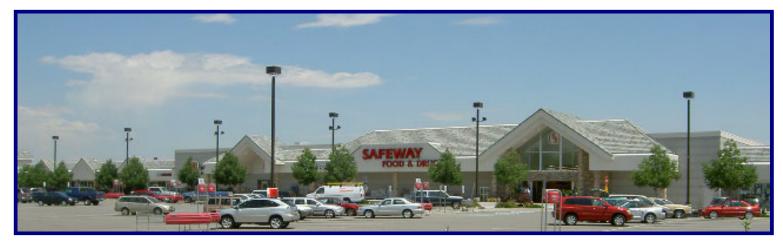

### NATIONAL TENANTS INCLUDE:

SAFEWAY, STARBUCKS COFFEE, BLOCKBUSTER, SUBWAY, DAIRY QUEEN, US BANK, SHELL/CIRCLE K GAS STATION, COST CUTTERS & PAPA MURPHY'S PIZZA