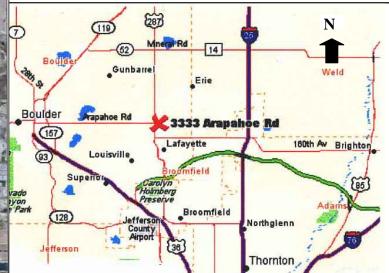

## **Arapahoe Ridge Marketplace**

(Located at the NEC of Hwy 287 & Arapahoe Road (Hwy 7) 3330 Arapahoe Road – Erie, Colorado

1/4 Mile North of new Wal☆ Mart

### **Distance From:**

Lafayette – 1.8 Miles Louisville – 4.7 Miles Boulder – 9.3 Miles Longmont – 10.8 Miles