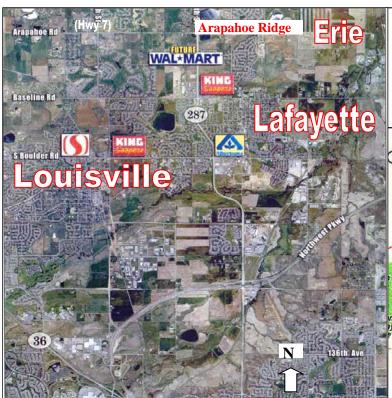

## **Arapahoe Ridge Marketplace**

(Located at the NEC of Hwy 287 & Arapahoe Road (Hwy 7) 3330 Arapahoe Road – Erie, Colorado

1/4 Mile North of new Wal☆ Mart

### **Distance From:**

Lafayette – 1.8 Miles Louisville – 4.7 Miles Boulder – 9.3 Miles Longmont – 10.8 Miles